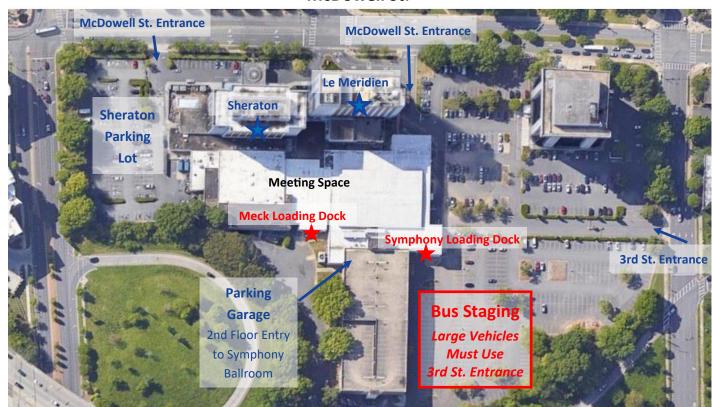

## **Parking Information**

Sheraton & Le Meridien Charlotte 555 S. McDowell St. Charlotte, NC 28204

## McDowell St.

- Event Parking: the Parking Garage is the closest entry point for events in Symphony Ballroom- there is direct access on the 2nd level from the parking garage and an entrance on the lower level, located between the McDowell St. entrance and parking garage entrance
- Large Vehicles: Buses, trucks, and other large vehicles MUST use the 3rd St. entrance

Brooklyn Village Ave.

Loading Docks: Mecklenburg loading dock can be accessed from the 3rd St. entrance by driving around the building, behind the parking garage